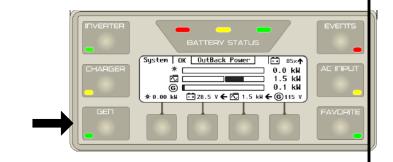

17395 Oak Rd. Atascadero, CA 93422 805-438-5600 www.millersolar.com Lic No 773985

**To access generator control:** Press GENERATOR button

**To turn generator off:** Press the button under "Off."

**To turn generator on:** Press the button under "ON."

**To put generator in Automatic mode:** Press the button under "Auto."

## To RESET the generator control:

a. Press the button Under "Off."

b. Put the generator in the mode you want, usually AUTO.

0.0 hr Generator Status 2:30AM
Mode MANUAL
Status OFF
Fault NONE
Last Run MANUAL Fri 12/17/10 16:30
Back Auto Off On